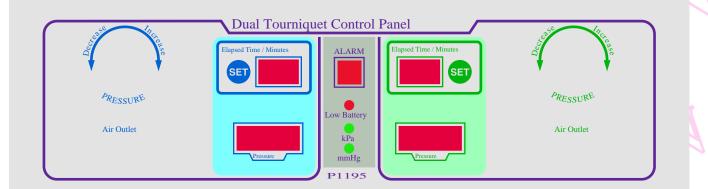

## Associated Controls (Australia) Pty Ltd

**Dual Tourniquet Control Panel** 

Compact design with easy clean facia Battery backup for memory protection

Simultaneous operation of two independent cuffs Adjustable audio alarm for individual applications

Independent selection of cuff pressure display with appropriate LED indication

- Maximum supply pressure of 60kPa
- 5kPa pressure fluctuation alarms for both increase and decrease in operating pressure
- Time elapsed clock

ASCON P1195

- Visual and audible alarm functions
- Non-mutable maximum operating pressure alarm
- Automatic pressure relief
- Two-state pressure reduction gives even pressure control
- 15 minute cycle time
- Digital pressure readout in both kPa and mmHg